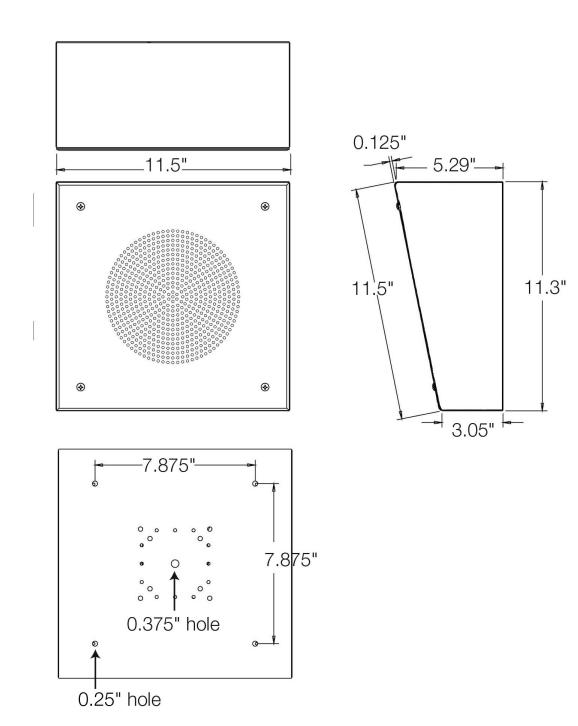

• **Dimensions:** 11.3"H x 11.5"W

• **Depth:** 5.29" (top), 3.05" (bottom)

• **Volume:** 541.9 cu.in.

• Mounting Bolt Circle: 7.625" diameter

Knockouts: Top/bottom knockouts for 500 Series wiremold

• **Installation:** Universal mounting hole pattern in rear allows easy installation to a 4" square, 4" octagon, 1-gang or 2-gang box.

• Country of Origin: Made in the U.S.A. with certified U.S. steel

• Hardware (included):

- (4) 8-32 hex nuts to mount an 8" speaker to stude on the grille.
- (4) 8-32 x 1.5" Phillips Truss-head screws (white) to mount the grille to an enclosure.
- **A&E Specifications:** The steel baffle with sloped front and white powder epoxy finish for indoor surface-mount applications shall be Lowell model DSL-8, which shall measure 11.3"H x 11.5"W x 5.29"D at the top. The enclosure shall feature wiremold knockouts on top/bottom and a universal mounting hole pattern in the rear. The grille shall feature a circular perforation pattern.

## Model Summary

| Model No. | For Speaker Size | Grille (included) | Size          | Depth          | Volume       | Material | Color |
|-----------|------------------|-------------------|---------------|----------------|--------------|----------|-------|
| DSL-8     | 8"               | Screw-mount       | 11.3" x 11.5" | 5.29" (at top) | 541.9 cu.in. | Steel    | White |