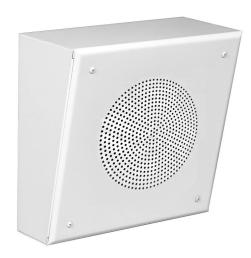

**INSTALLATION:** Surface-mount **FOR SPEAKER SIZE:** 8" EIA

Surface-mount steel wall baffle with sloped front is for installation of a single 8" speaker driver. Includes enclosure and grille. Order speaker driver separately.

## **FEATURES:**

- **Construction:** Steel enclosure with sloped front and white powder epoxy finish.
- **Grille:** Steel screw-mount grille with beveled edge and circular perforation pattern is set at an angle when mounted to the enclosure. White powder epoxy finish.