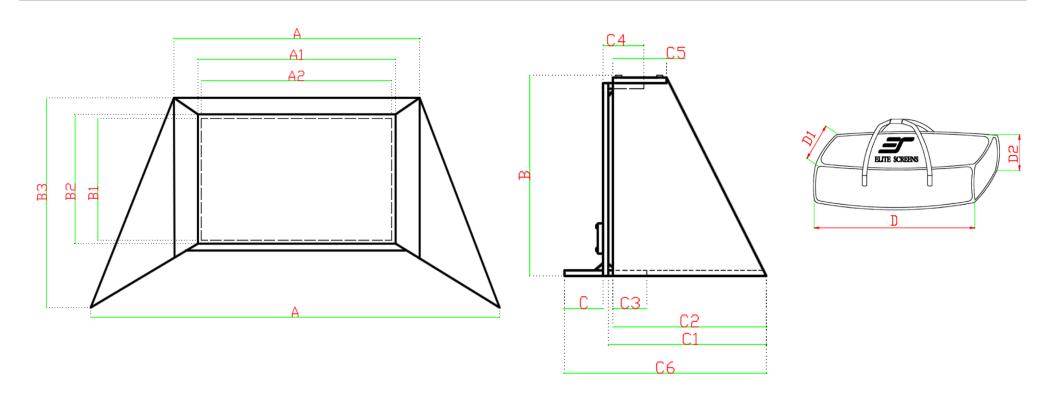

## **GolfSim Portable Dimensions Table**

| Model Number   | Nominal<br>Diagonal |      | Overall<br>Length<br>(A) | Screen<br>Width<br>(A1) | Viewable<br>Width<br>(A2) | Overall<br>Height<br>(B) | Viewable<br>Height<br>(B1) | (B2) | (B3) | Back<br>Foot<br>Length<br>(C) | Front<br>Foot<br>Length<br>(C1) | Fully<br>extended<br>side cover<br>width (C2) | section (C3) |      | C5   | C6   | Din  | Carrying Bag<br>Dimensions<br>(LxWxH) |     | Packaging<br>Dimensions<br>(LxWxH) |      | ns  | Net<br>Weight | Gross<br>Weight |
|----------------|---------------------|------|--------------------------|-------------------------|---------------------------|--------------------------|----------------------------|------|------|-------------------------------|---------------------------------|-----------------------------------------------|--------------|------|------|------|------|---------------------------------------|-----|------------------------------------|------|-----|---------------|-----------------|
|                | Unit: inch          |      |                          |                         |                           |                          |                            |      |      |                               |                                 |                                               |              |      |      |      | D    | D1                                    | D2  |                                    |      |     | Lbs           | Lbs             |
| GSP8X10-IPW350 | 128''               | 16:9 | 119.5                    | 113.2                   | 111.6                     | 98.4                     | 62.8                       | 96.5 | 96.5 | 19.7                          | 78.0                            | 74.0                                          | 11.8         | 14.1 | 27.0 | 97.6 | 63.0 | 10.2                                  | 7.1 | 65.7                               | 11.4 | 7.5 | 42.4          | 46.3            |
| Unit: mm       |                     |      |                          |                         |                           |                          |                            |      |      |                               |                                 |                                               |              |      | Kgs  | Kgs  |      |                                       |     |                                    |      |     |               |                 |
| GSP8X10-IPW350 | 128''               | 16:9 | 3035                     | 2875                    | 2835                      | 2500                     | 1595                       | 2450 | 2450 | 500                           | 1980                            | 1880                                          | 300          | 357  | 687  | 2480 | 1600 | 260                                   | 180 | 1670                               | 290  | 190 | 19.3          | 21.0            |