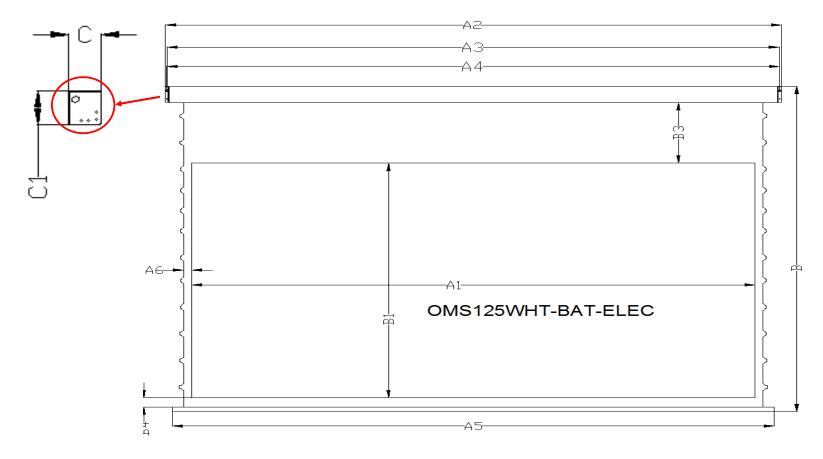

## **Yard Master Tab-Tension Wireless Series Dimensions Table**

| Model Number       | Nominal<br>Diagonal |      | Screen<br>Material | Gain | Viewable<br>Width<br>(A1) | Length | between<br>suspending | Distance<br>between wall<br>mounting<br>keyholes (A4) | Length | black<br>masking | Height | Viewable<br>Height<br>(B1) | Top<br>Black<br>Masking<br>Border<br>(B3) | Bottom<br>Black<br>Masking<br>Border<br>(B4) | End<br>cap<br>Width<br>(C) | cap<br>Height | Power<br>Cord<br>Length | Packing Dims<br>(LxWxH) |        | Gross<br>Weight |
|--------------------|---------------------|------|--------------------|------|---------------------------|--------|-----------------------|-------------------------------------------------------|--------|------------------|--------|----------------------------|-------------------------------------------|----------------------------------------------|----------------------------|---------------|-------------------------|-------------------------|--------|-----------------|
|                    | Unit: inch          |      |                    |      |                           |        |                       |                                                       |        |                  |        |                            |                                           |                                              |                            | Lbs           | Lbs                     |                         |        |                 |
| OMS125WHT-BAT-ELEC | 125"                | 16:9 | CineWhite®         | 1.1  | 109.0                     | 118.5  | 117.9                 | 117.9                                                 | 116.7  | 1.6              | 84.5   | 61.0                       | 15.7                                      | 2.4                                          | 3.8                        | 4.2           | 157.5                   | 126.0 6.3 5.8           | 3 44.9 | 54.2            |
|                    |                     |      |                    |      |                           |        |                       | Unit: mm                                              | )      |                  |        |                            |                                           |                                              |                            |               |                         |                         | Kgs    | Kgs             |
| OMS125WHT-BAT-ELEC | 125"                | 16:9 | CineWhite®         | 1.1  | 2769                      | 3009   | 2995                  | 2995                                                  | 2963   | 40               | 2147   | 1549                       | 399                                       | 60                                           | 97                         | 107           | 4000                    | 3201 161 14             | 20.4   | 24.6            |