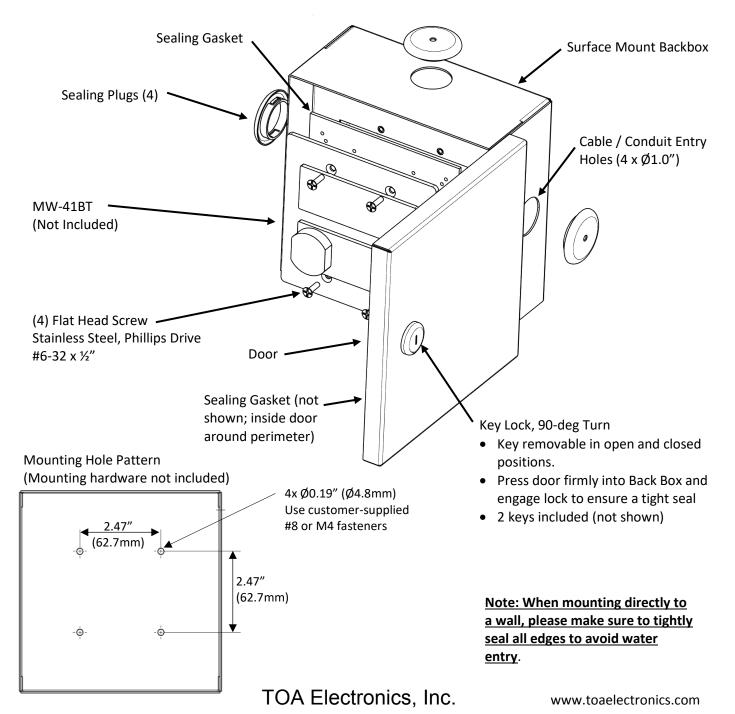

#### 1. DESCRIPTION

The BX-41S is a Surface Mount Backbox for the MW-41BT Audio Interface. It is designed to mount directly to a wall in indoor or in mild wet environments when sealed correctly. It uses a key lock mechanism for opening and securing the door.

#### 2. INSTALLATION