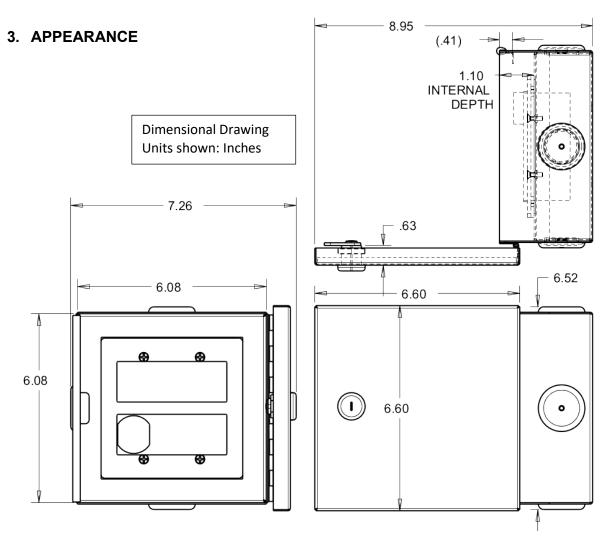

### 4. SPECIFICATIONS

| Environment                        | Indoor / can be installed in mild wet environments when sealed correctly                                                                                       |
|------------------------------------|----------------------------------------------------------------------------------------------------------------------------------------------------------------|
| Operating Temperature <sup>1</sup> | 0°C to +40°C (32°F to 104°F)                                                                                                                                   |
| Construction                       | Enclosure: 18GA Steel, Powder Coat Finish Black<br>Door: 20GA Steel, Powder Coat Finish Black<br>Lock: Made from Stainless Steel or Chrome/Nickel Plated Steel |
| Dimensions                         | Shipping: 210 x 210 x 216 mm (8.25 x 8.25 x 8.5 in)  Product: See below                                                                                        |
| Lock                               | CAM Lock, Flat Key Style, w/ Shutter, Sealed<br>90-deg Engage/Disengage Lock<br>Key Removable in Both Positions                                                |
| Weight                             | Shipping: 1.22 kg (3.4 lbs) Product: 1.54 kg (2.7 lbs)                                                                                                         |