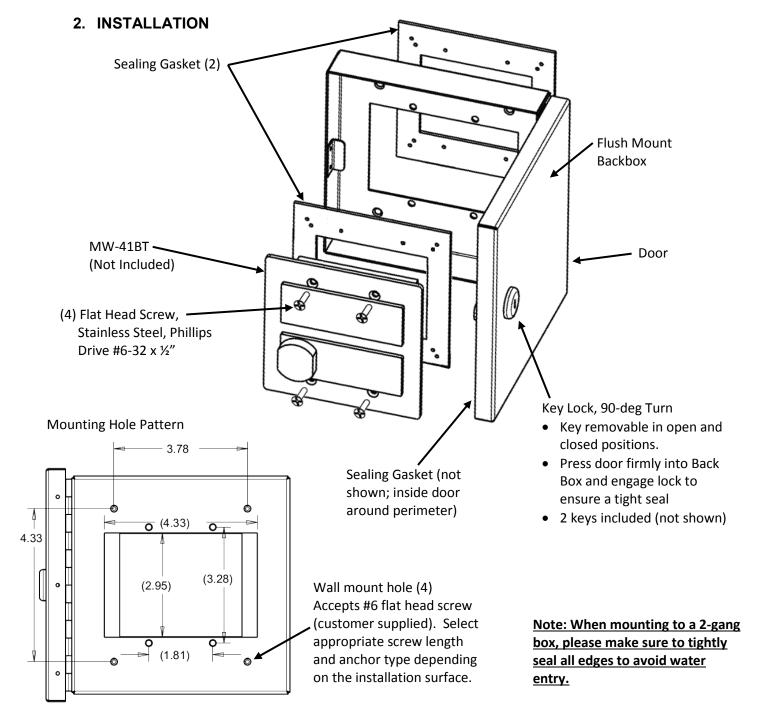

# 1. DESCRIPTION

The BX-41F is a Flush Mount Backbox for the MW-41BT Audio Interface. It is designed to mount to a 2-gang box in indoor or in mild wet environments when sealed correctly. It uses a key lock mechanism for opening and securing the door.

### 3. APPEARANCE