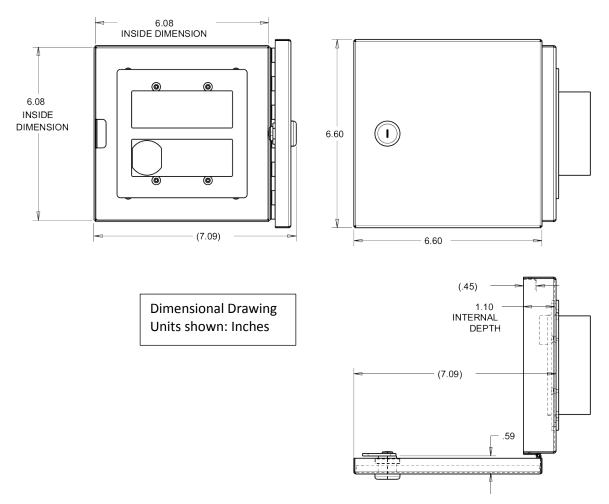

### 4. SPECIFICATIONS

| Environment                        | Indoor / can be installed in mild wet environments when sealed correctly                                                                                                                                                        |
|------------------------------------|---------------------------------------------------------------------------------------------------------------------------------------------------------------------------------------------------------------------------------|
| Operating Temperature <sup>1</sup> | 0°C to +40°C (32°F to 104°F)                                                                                                                                                                                                    |
| Construction  Dimensions           | Enclosure: 18GA Steel, Powder Coat Finish Black Door: 20GA Steel, Powder Coat Finish Black Lock: Made from Stainless Steel or Chrome/Nickel Plated Steel Shipping: 210 x 210 x 114 mm (8.25 x 8.25 x 4.5 in) Product: See below |
| Lock                               | CAM Lock, Flat Key Style, w/ Shutter, Sealed 90-deg Engage/Disengage Lock Key Removable in Both Positions                                                                                                                       |
| Weight                             | Shipping: 1.00 kg (2.2 lbs.) Product: 0.68 kg (1.5 lbs.)                                                                                                                                                                        |