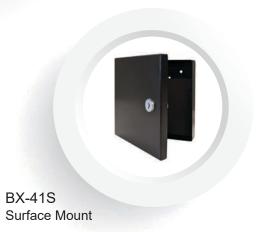

### Audio Interface with USB and Bluetooth

MW-41BT is TOA's second generation of audio input panels. It is equipped with Microphone, Aux (3.5mm), USB and Bluetooth inputs, and one Mono balanced output. The in-wall design and modern appearance make it ideal for saving space and integration to various facilities. The microphone input has the highest priority over the other inputs. Any active input will be ducked by 20dB once a microphone signal is detected. The panel fits in a standard 2-Gang Electrical box (not included), and it requires a power supply (included). Optional flush mount or surface mount lockbox is available for the panel.

#### **SPECIFICATIONS**

| MODEL                     | MW-41BT                                                                                                                                                                                                                                                             |
|---------------------------|---------------------------------------------------------------------------------------------------------------------------------------------------------------------------------------------------------------------------------------------------------------------|
| Power Source              | 100-240V AC 50/60Hz                                                                                                                                                                                                                                                 |
| Power Consumption         | 3W                                                                                                                                                                                                                                                                  |
| Audio Input               | MIC input: -60 dBv, 2.2 k $\Omega$ , electronic balanced, female XLR Connector AUD input: -10 dBv, 10 k $\Omega$ , unbalanced, stereo 3.5mm (1/8") mini-jack USB input: Audio formats: MP3, WAV Format: FAT16, FAT32, Max. 32GB Bluetooth input: Ver. 5.0, Max. 10m |
| Audio Output              | 0 dBv, 10 kΩ, electronic balanced, RJ45 connector                                                                                                                                                                                                                   |
| Frequency Response        | 20 - 20,000 Hz, ±3 dB                                                                                                                                                                                                                                               |
| Total Harmonic Distortion | < 0.1%                                                                                                                                                                                                                                                              |
| S/N Ratio                 | >90dB (A weighted)                                                                                                                                                                                                                                                  |
| Phantom Power             | +24 VDC, switchable, MIC input                                                                                                                                                                                                                                      |
| Indicators                | Power (Blue) x1, MIC (Blue) x1, AUX (Blue) x1, USB (Blue) x1, Bluetooth (Blue) x1                                                                                                                                                                                   |
| Operating Temperature     | 0°C to +40°C (32°F to 104°F)                                                                                                                                                                                                                                        |
| Operating Humidity        | 90% RH or less (no condensation)                                                                                                                                                                                                                                    |
| Finish                    | Panel: Aluminum, Sandblasting, Silver Decorative Sheet: Acrylic, Black                                                                                                                                                                                              |
| Dimensions                | 120 (W) x 120 (H) x 40.2 (D) mm (4.72" x 4.72" x 1.58")                                                                                                                                                                                                             |
| Weight                    | 0.2 kg (0.44lbs)                                                                                                                                                                                                                                                    |
| Accessories               | AC Power adapter1, Remote control1, Box mounting screw (6-32UNC)4 RJ45 Conversion socket1                                                                                                                                                                           |
| Options                   | Optional flush mount lockbox (BX-41F), surface mount lockbox (BX-41S)                                                                                                                                                                                               |