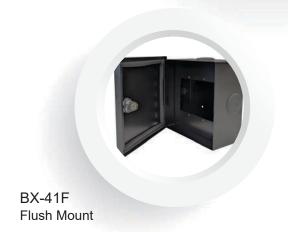

### Audio Interface with USB and Bluetooth

MW-41BT is TOA's second generation of audio input panels. It is equipped with Microphone, Aux (3.5mm), USB and Bluetooth inputs, and one Mono balanced output. The in-wall design and modern appearance make it ideal for saving space and integration to various facilities. The microphone input has the highest priority over the other inputs. Any active input will be ducked by 20dB once a microphone signal is detected. The panel fits in a standard 2-Gang Electrical box (not included), and it requires a power supply (included). Optional flush mount or surface mount lockbox is available for the panel.

#### **SPECIFICATIONS**

| MODEL                     | MW-41BT                                                                                                                                                                                                                                                             |
|---------------------------|---------------------------------------------------------------------------------------------------------------------------------------------------------------------------------------------------------------------------------------------------------------------|
| Power Source              | 100-240V AC 50/60Hz                                                                                                                                                                                                                                                 |
| Power Consumption         | 3W                                                                                                                                                                                                                                                                  |
| Audio Input               | MIC input: -60 dBv, 2.2 k $\Omega$ , electronic balanced, female XLR Connector AUD input: -10 dBv, 10 k $\Omega$ , unbalanced, stereo 3.5mm (1/8") mini-jack USB input: Audio formats: MP3, WAV Format: FAT16, FAT32, Max. 32GB Bluetooth input: Ver. 5.0, Max. 10m |
| Audio Output              | 0 dBv, 10 kΩ, electronic balanced, RJ45 connector                                                                                                                                                                                                                   |
| Frequency Response        | 20 - 20,000 Hz, ±3 dB                                                                                                                                                                                                                                               |
| Total Harmonic Distortion | < 0.1%                                                                                                                                                                                                                                                              |
| S/N Ratio                 | >90dB (A weighted)                                                                                                                                                                                                                                                  |
| Phantom Power             | +24 VDC, switchable, MIC input                                                                                                                                                                                                                                      |
| Indicators                | Power (Blue) x1, MIC (Blue) x1, AUX (Blue) x1, USB (Blue) x1, Bluetooth (Blue) x1                                                                                                                                                                                   |
| Operating Temperature     | 0°C to +40°C (32°F to 104°F)                                                                                                                                                                                                                                        |
| Operating Humidity        | 90% RH or less (no condensation)                                                                                                                                                                                                                                    |
| Finish                    | Panel: Aluminum, Sandblasting, Silver Decorative Sheet: Acrylic, Black                                                                                                                                                                                              |
| Dimensions                | 120 (W) x 120 (H) x 40.2 (D) mm (4.72" x 4.72" x 1.58")                                                                                                                                                                                                             |
| Weight                    | 0.2 kg (0.44lbs)                                                                                                                                                                                                                                                    |
| Accessories               | AC Power adapter1, Remote control1, Box mounting screw (6-32UNC)4 RJ45 Conversion socket1                                                                                                                                                                           |
| Options                   | Optional flush mount lockbox (BX-41F), surface mount lockbox (BX-41S)                                                                                                                                                                                               |