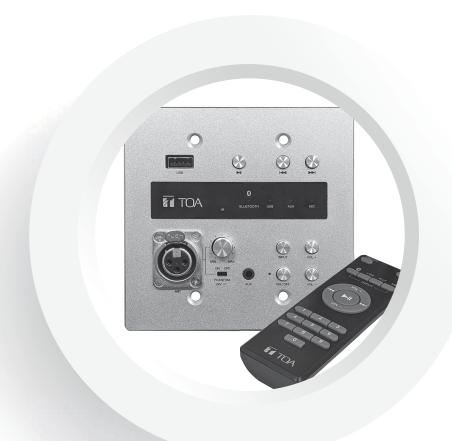

### Audio Interface with USB and Bluetooth

MW-41BT is TOA's second generation of audio input panels. It is equipped with Microphone, Aux (3.5mm), USB and Bluetooth inputs, and one Mono balanced output. The in-wall design and modern appearance make it ideal for saving space and integration to various facilities. The microphone input has the highest priority over the other inputs. Any active input will be ducked by 20dB once a microphone signal is detected. The panel fits in a standard 2-Gang Electrical box (not included), and it requires a power supply (included). Optional flush mount or surface mount lockbox is available for the panel.

- Microphone and line level inputs
- > 24V Phantom Power on the Mic input
- ➤ USB input (compatible with MP3 and WAV)
- ➤ Bluetooth® input
- Optional flush mount lockbox

- Balanced line output
- Input Selection Button
- > Volume Control
- Priority on the Mic input
- Optional surface mount lockbox