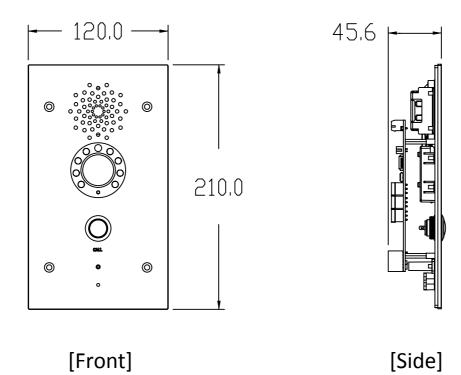

## SPECIFICATION

| Phone Features  Network Features | Web support multi-language                                         |
|----------------------------------|--------------------------------------------------------------------|
|                                  | Auto-answer                                                        |
|                                  | Volume control                                                     |
|                                  | Direct IP call without SIP proxy                                   |
|                                  | Auto-Provision                                                     |
|                                  | 2x10/100Mbps Ethernet Port                                         |
|                                  | Security: Password Protection, IP address filtering, SIP over TLS, |
|                                  | · · · · · · · · · · · · · · · · · · ·                              |
|                                  | HTTPS encryption, user access log                                  |
|                                  | Protocols support: IPv4, HTTP, HTTPS, FTP, SNMP, DNS, NTP, RTSP,   |
|                                  | RTP, TCP, UDP, ICMP, DHCP, ARP                                     |
| SIP Features                     | SIP v1(RFC2543), SIP v2(RFC3261)                                   |
|                                  | Audio codecs: G.711a, G.711µ, G.722, G.729                         |
|                                  | Video codecs: H.264 MPEG-4/MJEG (E21V only)                        |
|                                  | Speech Quality: 7kHz Audio                                         |
|                                  | Echo Cancellation                                                  |
|                                  | Voice Activation Detection                                         |
|                                  | Comfort Noise Generator                                            |
| Switches                         | 1 Call button, 1 reset button (on board)                           |
| Camera                           | 3M pixels                                                          |
| Resolution                       | up to 1080p                                                        |
| Microphone                       | 1 integrated microphone, IP67                                      |
| Speaker                          | 1W, IP66                                                           |
| Control Input                    | 2 input relays for alarm/ (Voltage, Current)                       |
| Control Output                   | 2 output relays for door opener/ (Voltage, Current)                |
| Indication                       | Status lamp (colors: red, green, blue)                             |
| Power Source                     | 12V DC                                                             |
| Power Consumption                | less than 12W                                                      |
| IP Grade                         | IP65                                                               |
| Installation                     | Flush-mounted, Fit in Clipsal 164/4 back box                       |
| Operating                        | -20℃~55℃                                                           |
| Temparature                      |                                                                    |
| Finish                           | Plate: Stainless steel                                             |
| Dimension                        | 210(H)x120(W)x45.6(D)mm                                            |

## APPEARANCE

[rear]

Unit: mm