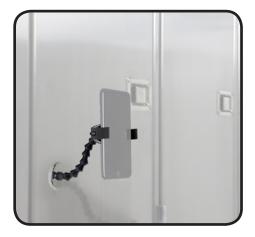

## Stage Ninja® Ninja Clamp™ Phone Mount with Magnet Base

Compatible with smartphones, even with rugged cases, up to 3.6" wide. Six inches of scorpion flex stays where you position it. Industrial-strength magnet base is loaded with 30 lbs. of pull force.