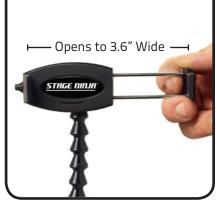

## Stage Ninja® Ninja Clamp™ Phone Mount with Magnet Base

Compatible with smartphones, even with rugged cases, up to 3.6" wide. Six inches of scorpion flex stays where you position it. Industrial-strength magnet base is loaded with 30 lbs. of pull force.