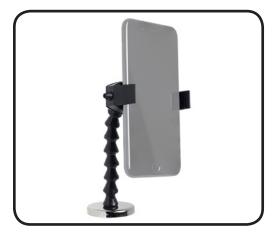

## Stage Ninja® Ninja Clamp™ Phone Mount with Magnet Base

Compatible with smartphones, even with rugged cases, up to 3.6" wide. Six inches of scorpion flex stays where you position it. Industrial-strength magnet base is loaded with 30 lbs. of pull force.