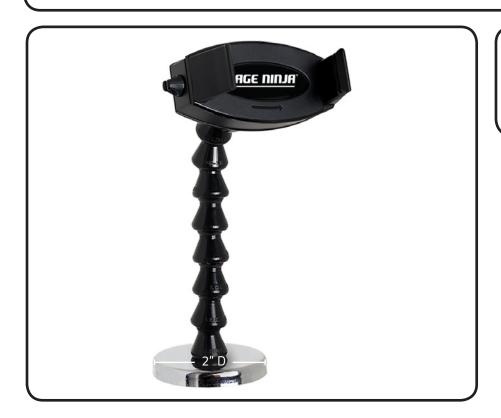

## Stage Ninja® Ninja Clamp™ Phone Mount with Magnet Base

Compatible with smartphones, even with rugged cases, up to 3.6" wide. Six inches of scorpion flex stays where you position it. Industrial-strength magnet base is loaded with 30 lbs. of pull force.

| Mounting Style | Adjustable Extension | Recommended Device Weight | Product Weight | Warranty |
|----------------|----------------------|---------------------------|----------------|----------|
| 2" D Magnet    | Up to 6", 360° Flex  | ≤1.4 lbs / .64 kg         | .2 lbs / .1 kg | 1 Year   |