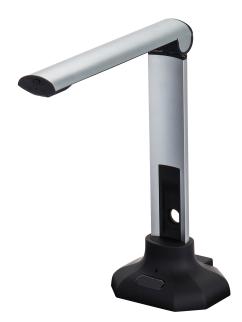

| Model                   | QPC20 F1                                                         |
|-------------------------|------------------------------------------------------------------|
| Image Sensor            | 8MP CMOS                                                         |
| Focus                   | Auto Focus                                                       |
| Image Depth             | 24 Bit                                                           |
| Resolution & Frame Rate | 3264x2448@10fps, 2592x1944@15fps, 1920x1080@25fps, 800x600@30fps |
| Power                   | USB 5V, Powered by PC                                            |
| Scan Size               | A4 (210mm x 297mm), or smaller sizes                             |
| Lighting                | LED light                                                        |
| Weight                  | 0.9kg, Aluminum material                                         |
| Dimensions              | 306mm x 278mm x 128mm (opened), 306mm x 100mm x 128mm (folded)   |
| Connection Interface    | 1 USB 2.0 Cable to the computer                                  |