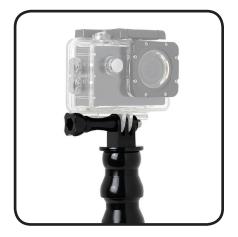

## Stage Ninja® Ninja Clamp™ Large Camera/Device Mount with Clamp Base

Compatible with small cameras, GoPro® and other A/V devices. Standard 1/4-20 threaded pivoting cam tip removes to allow GoPro style mount. Nine inches of scorpion flex stays where you position it. Industrial steel, tension-loaded 6" clamp base with dual step, anti-mar jaws opens to just over 2".