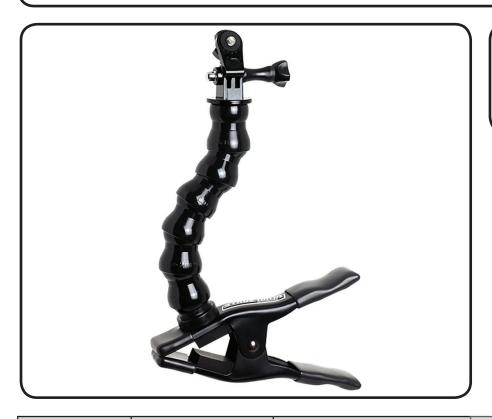

## Stage Ninja® Ninja Clamp™ Large Camera/Device Mount with Clamp Base

Compatible with small cameras, GoPro® and other A/V devices. Standard 1/4-20 threaded pivoting cam tip removes to allow GoPro style mount. Nine inches of scorpion flex stays where you position it. Industrial steel, tension-loaded 6" clamp base with dual step, anti-mar jaws opens to just over 2".