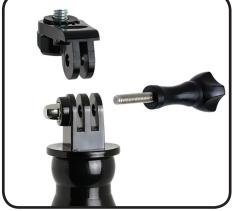

## Stage Ninja® Ninja Clamp™ Large Camera/Device Mount with Clamp Base

Compatible with small cameras, GoPro® and other A/V devices. Standard 1/4-20 threaded pivoting cam tip removes to allow GoPro style mount. Nine inches of scorpion flex stays where you position it. Industrial steel, tension-loaded 6" clamp base with dual step, anti-mar jaws opens to just over 2".