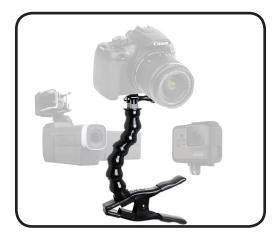

## Stage Ninja® Ninja Clamp™ Large Camera/Device Mount with Clamp Base

Compatible with small cameras, GoPro® and other A/V devices. Standard 1/4-20 threaded pivoting cam tip removes to allow GoPro style mount. Nine inches of scorpion flex stays where you position it. Industrial steel, tension-loaded 6" clamp base with dual step, anti-mar jaws opens to just over 2".