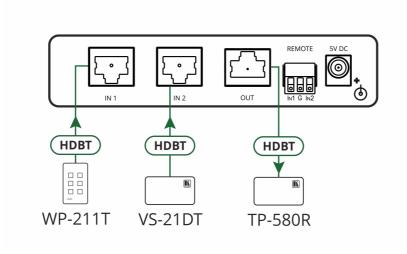

VS-21T 2x1 CAT Lines Selector

| Ethernet - RJ-45 | HDBaseT | HDCP 2.2 Compatible

VS-21T is a high-performance selector for Ethernet and HDBaseT CAT lines. The user selected input CAT line, either Ethernet or HDBaseT, is connected to the output CAT line with its carried signal

## **TECHNICAL SPECIFICATIONS**

Inputs 2 Ethernet/HDBaseT CAT: On RJ-45 connectors

Outputs 1 Ethernet/HDBaseT CAT: On an RJ-45 connector

Signal Max. Data Rate: 10Gbps pass-through

Max. Resolution: 4K@60Hz (4:2:0) pass-through

Standards Compliance: IEEE 802.3an, HDCP 2.2

User Interface Controls: Front panel selection buttons, contact closure connectors for remote

selection

Indicators: Active input and ON

Power Source: 5V DC

Consumption: 30mA