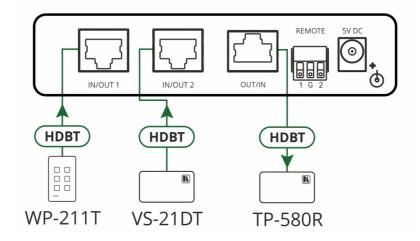

## VS-21TS

2x1 CAT Lines Selector with PoE

| HDBaseT

VS-21TS is a high-performance selector for Ethernet and HDBaseT CAT lines. The user selected input CAT line, either Ethernet or HDBaseT, is connected to the output CAT line with its carried signal and power