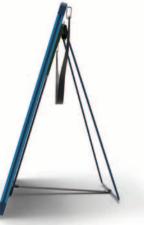

## **NEW!** Pack and Go Whiteboard Easel (PGW01)

Many schools are using outdoor spaces for lessons to help distance students and a whiteboard is a key component in setting up an outdoor classroom. This handy easel is lightweight, has a comfortable shoulder strap for hands-free carrying, a marker pocket and a kickstand to set it up at an angle. It can sit on the ground, picnic tables or be used anywhere in a school and can also be hung by attaching the strap to the hooks (hangs portrait or landscape). Store inside.

## Features:

- · Dry-erase and magnetic whiteboard
- 1 1/2" wide adjustable nylon strap for carrying
- Strap can be attached to hooks to hang board in portrait or landscape orientation
- Storage pocket on the back to hold dry-erase markers
- · Metal kickstand for standing up