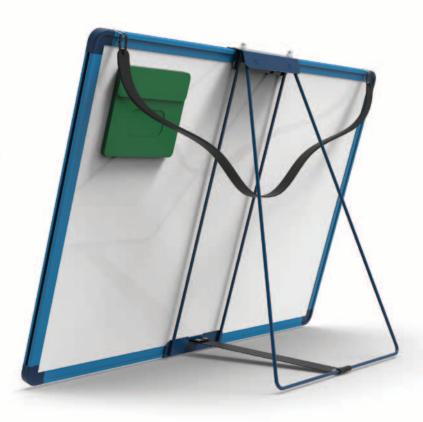

## **NEW!** Pack and Go Whiteboard Easel (PGW01)

Many schools are using outdoor spaces for lessons to help distance students and a whiteboard is a key component in setting up an outdoor classroom. This handy easel is lightweight, has a comfortable shoulder strap for hands-free carrying, a marker pocket and a kickstand to set it up at an angle. It can sit on the ground, picnic tables or be used anywhere in a school and can also be hung by attaching the strap to the hooks (hangs portrait or landscape). Store inside.

## Features:

- · Dry-erase and magnetic whiteboard
- 1 1/2" wide adjustable nylon strap for carrying
- Strap can be attached to hooks to hang board in portrait or landscape orientation
- Storage pocket on the back to hold dry-erase markers
- · Metal kickstand for standing up