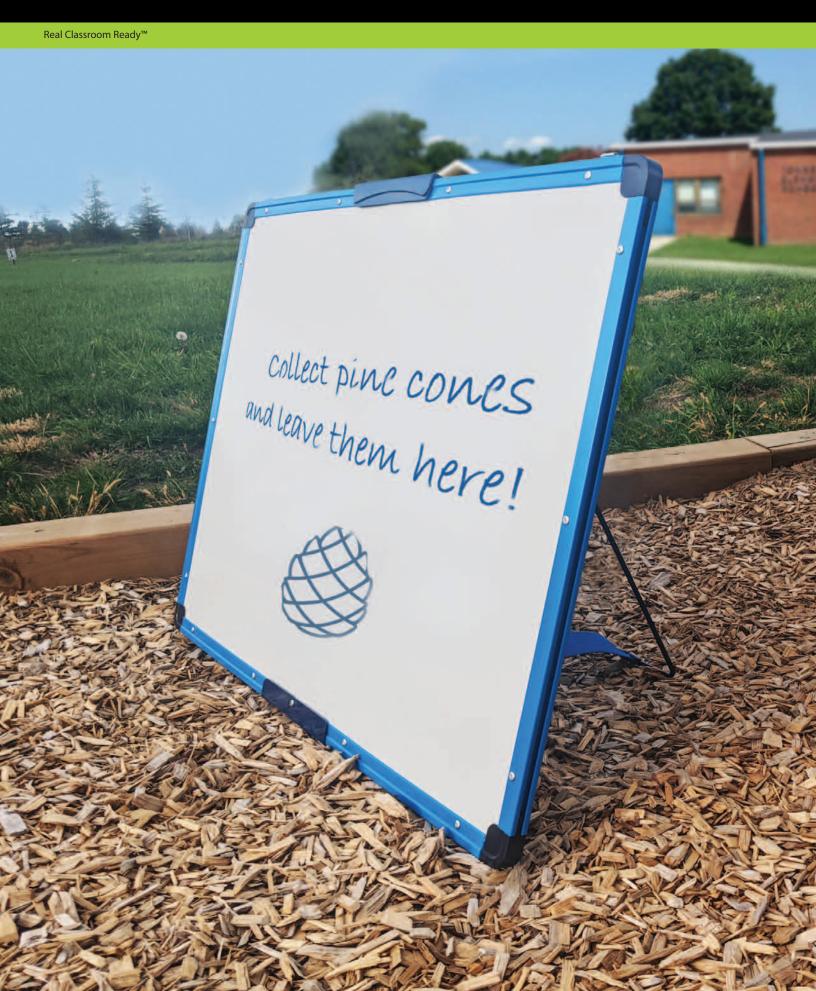

## **NEW!** Pack and Go Whiteboard Easel (PGW01)

Many schools are using outdoor spaces for lessons to help distance students and a whiteboard is a key component in setting up an outdoor classroom. This handy easel is lightweight, has a comfortable shoulder strap for hands-free carrying, a marker pocket and a kickstand to set it up at an angle. It can sit on the ground, picnic tables or be used anywhere in a school and can also be hung by attaching the strap to the hooks (hangs portrait or landscape). Store inside.

## Features:

- · Dry-erase and magnetic whiteboard
- 1 1/2" wide adjustable nylon strap for carrying
- Strap can be attached to hooks to hang board in portrait or landscape orientation
- Storage pocket on the back to hold dry-erase markers
- · Metal kickstand for standing up

## Dimensions

Whiteboard measures: 25" H x 36" W

Warranty 5 year