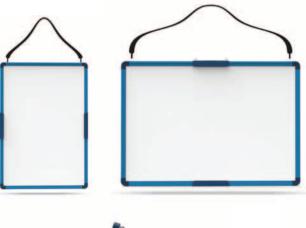

## **NEW!** Pack and Go Whiteboard Easel (PGW01)

Many schools are using outdoor spaces for lessons to help distance students and a whiteboard is a key component in setting up an outdoor classroom. This handy easel is lightweight, has a comfortable shoulder strap for hands-free carrying, a marker pocket and a kickstand to set it up at an angle. It can sit on the ground, picnic tables or be used anywhere in a school and can also be hung by attaching the strap to the hooks (hangs portrait or landscape). Store inside.

## Features:

- · Dry-erase and magnetic whiteboard
- 1 1/2" wide adjustable nylon strap for carrying
- Strap can be attached to hooks to hang board in portrait or landscape orientation
- Storage pocket on the back to hold dry-erase markers
- · Metal kickstand for standing up